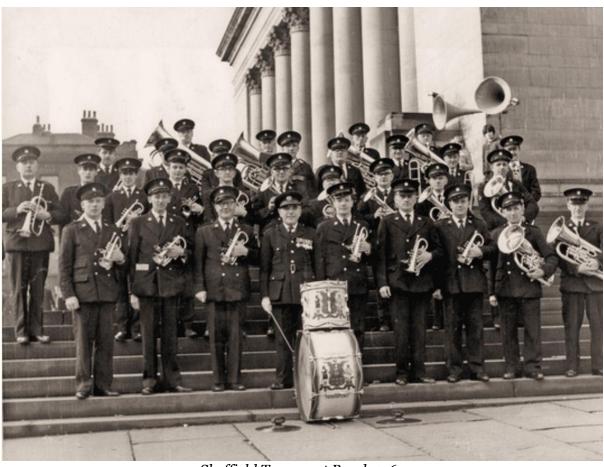

Here are a few photographs of the band in its later years:

The band in 1935, 2<sup>nd</sup> place in the Grand Shield at the National Championships, playing *"Comedy Overture"*, conducted by George Hespe