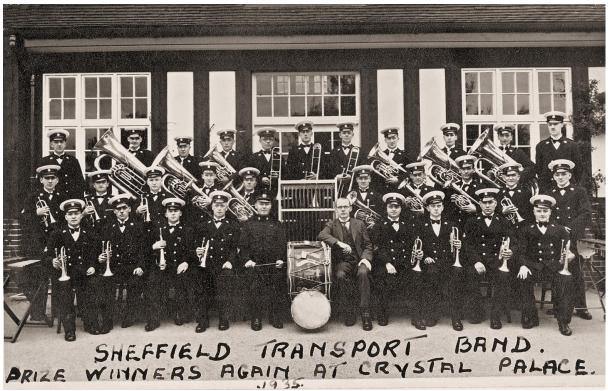

Here are a few photographs of the band in its later years:

The band in 1935, 2<sup>nd</sup> place in the Grand Shield at the National Championships, playing *"Comedy Overture"*, conducted by George Hespe