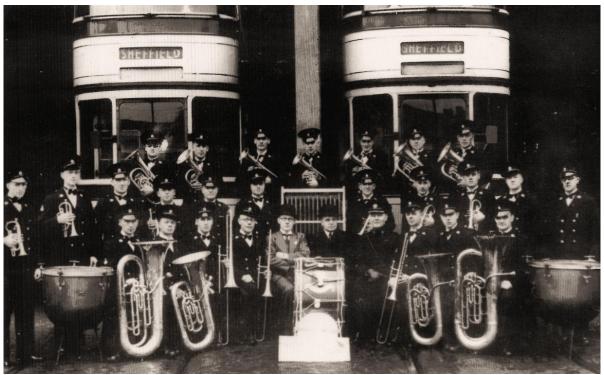

Sheffield Transport Band, 1954

Sheffield Transport Band, c. 1957

Sheffield Transport Band, playing for the last trams in Sheffield, 1960

Sheffield Transport Band, 1967