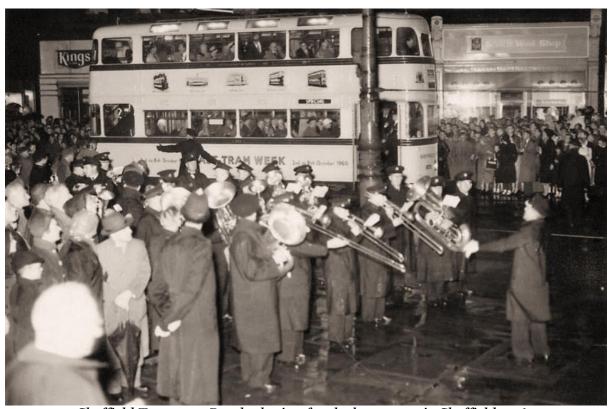

Sheffield Transport Band, 1954

Sheffield Transport Band, c. 1957

Sheffield Transport Band, playing for the last trams in Sheffield, 1960

Sheffield Transport Band, 1967