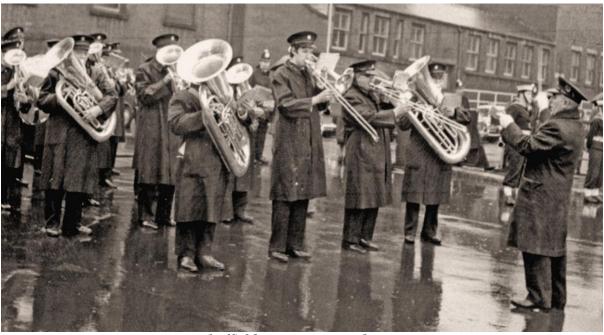

Sheffield Transport Band, 1954

Sheffield Transport Band, c. 1957

Sheffield Transport Band, playing for the last trams in Sheffield, 1960

Sheffield Transport Band, 1967