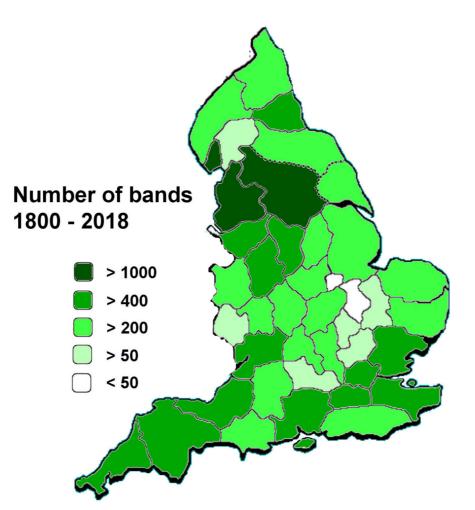

|
| Leitrim       |     |

| Limerick                              |     |
|---------------------------------------|-----|
| Longford                              | 121 |
| Louth                                 | 121 |
| Мауо                                  | 121 |
| Meath                                 |     |
| Monaghan                              |     |
| Offaly                                |     |
| Roscommon                             | 122 |
| Sligo                                 | 122 |
| Tipperary                             |     |
| Waterford                             |     |
| Westmeath                             |     |
| Wexford                               |     |
| Wicklow                               | 123 |
| Eire - no specific county / not known |     |



# Bedfordshire

1st Battalion Bedfordshire and Hertfordshire Regiment (T.A.) Band Ampthill Town Brass Band Ampthill Volunteer Brass Band Arlesey Brass Band Ashton Street Mission Brass Band Aspley Brass Band Aspley Heath and Woburn Sands Brass Band Aspley Heath Brass Band Baker's Brass Band Barton Brass Band Bedford Brass "Breakway" Bedford Brass Band Bedford C.E.T.S. Brass Band Bedford Foundry Brass Band Bedford Midland Railway Brass Band Bedford Rifles Brass Band Bedford Temperance Brass Band Bedford Town Band **Bedford Trades Band** Bedford Wesleyan Mission Brass Band Bedfordshire County Youth Brass Band Bedfordshire Reformatory Band **Biggleswade Brass Band** Biggleswade Volunteer Band Blunham C.E.T.S. Brass Band Cardington Brass Band Clifton Brass Band

Clifton Victoria Brass Band **