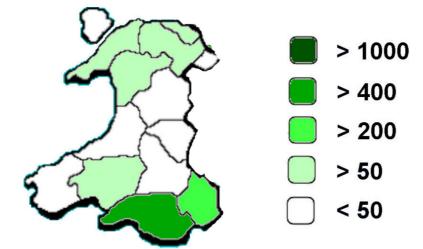

Battalion Kings Own Scottish Borders Band 4th Rifle Volunteers Royal Scots Band British Coal Enterprise (St. Mary's) Band National Youth Brass Band of Scotland Golspie Brass Band (3) Golspie Rifle Volunteers Brass Band Helmsdale Brass Band

Old Bathgate Town Band Queensferry and Dalmeny Brass Band Queensferry and Forth Bridge Brass Band Queensferry Brass Band Queensferry Community Brass Queensferry Public Brass Band South Queensferry Brass Band Stoneyburn Brass Band Torphichen Brass Band (1) Torphichen Brass Band (2) Training Ship Caledonia Brass Band Unison Kinneil Band Uphall Brass Band West Lothian Schools Brass Band Whitburn Heartlands Band Whitburn Public Silver Band Winchburgh and District Brass Band

Wigtown Burgh Band

Stephen Recreation Brass Band

# Number of bands 1800 - 2018



### Anglesey

Amlwch Brass Band Amlwch Conservative Brass Band Amlwch Liberal Brass Band Beaumaris Band Beaumaris Brass Band (1) Beaumaris Brass Band (2) Beaumaris LSW Brass Band

### Brecknockshire

Brecon Brass Band Builth Brass Band Builth Season Brass Band Clydach Brass Band Clydach St John's Brass Band Clydach Vale Brass Band Clydach Vale Colliery Brass Band

### Caernarfonshire

Aberconwy School Brass Band Bangor Brass Band Bangor Secondary School Brass Band Bangor Temperance Band Bangor Town Band Bangor University Brass Band Beddgelert Brass Band Bethesda Railway Brass Band Bethesda Slate Quarries Brass Band Bethesda Town Band Brynrefail Brass Band Caerhun Brass Band Caernarfon Amateur Brass Band Caernarfon Brass Band Caernarfon Town Band Capel Curig Brass Band Conwy Brass Band (1