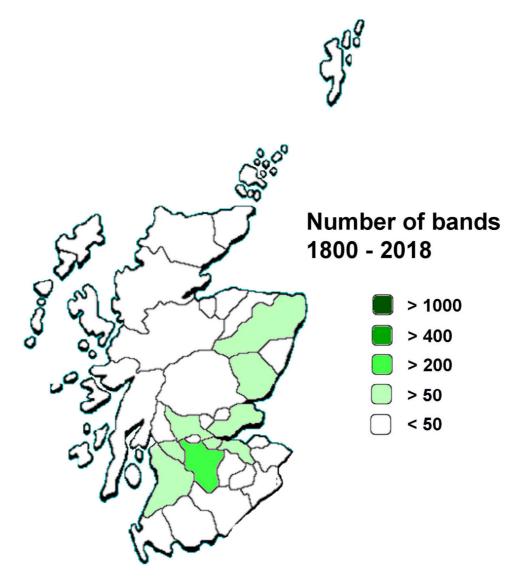

rass Band Hanoverian Brass Band Hansford's Juvenile Brass Band

Herbert Lloyd's Band Howley Silver Band Kelsall's Wax Works Brass Band Leicester British Workman Brass Band Lockwood's Model Brass Band M.W.B.E.A. Band Manders' Royal Brass Band Messrs Pinder's Brass Band National Methodist Youth Brass Band National Youth Brass Band of Great Britain North Midlands Co-operative Band Pepper's Ghost Company Brass Band Purchase's Waxworks Brass Band

Ramsdale and Long's Ladies' Brass Band Rowland's Wax Works Exelsior Brass Band Royal Oak School Brass Band Royal Windsor Castle Brass Band Sanger's Wax Works Brass Band Shepcott Family Band St Peter's National School Brass Band Star Brass Band Tyler's Family Brass Band Virtuosi Brass Band of Great Britain Webb Family Brass Band Wombwell's Brass Band



#### Aberdeenshire

Aberdeen Blind Asylum Brass Band Aberdeen Boys and Girls' Hospital Brass Band Aberdeen City Brass Band (1) Aberdeen City Brass Band (2) Aberdeen City Youth Brass Band Aberdeen Community Band Aberdeen Foresters' Brass Band Aberdeen Foresters' Juvenile Brass Band Aberdeen Free Gardeners' Brass Band Aberdeen Free Gardeners' Juvenile Brass Band Aberdeen Oddfellows' Brass Band Aberdeen Rechabite Brass Band Aberdeen Rifles Band Aberdeen Temperance Brass Band Aberdeen Trades Professional Brass Band Aberdeen Volunteer Artillery Brass Band Aboyne Brass Band Aboyne Volunteer Brass Band Alford Brass Band (1) Alford Brass Band (2)

Alford Rifle Volunteers Brass Band Auchmull Brass Band (2) Auchmull Volunteer Brass Band Boddam Brass Band Bon Accord Brass Band (1) Bon Accord Silver